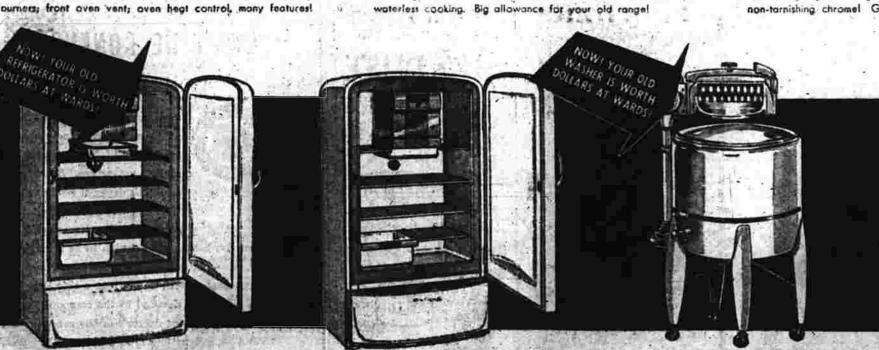

o Big 18x20x15' even Double savings on this full-sized M-W gas range if you buy you'll get a generous trade-in allowance for your old range! Has smokeless broiler; fully parcelained finish; self-lighting

streaking. Has 2 simmer-heat top unit controls for healthful

Compare this M-W's many quality features at this extra-low price! Freezer holds 18 lbs. frozen food, plus ice. Food Freshener keeps vegetables crisp.
4 Jiffy Ice-Troy Releases, famous M-W Sealed Unit,
backed by Wards 5-Year Protection Flan.

PORMERLY 224,951 2095
Less Allewans Ank about terms

ancel freezer holds 22 lbs. frozen food, and ice. Extra cold storage for meats in Food Fraster. Re-Releases pop ice out like magic. M-W Sealed Unit.

clother cleaner . . , yet safe for dainty fabrics. Lovell wringer; semi-balloon rolls. 6-pound capacity,