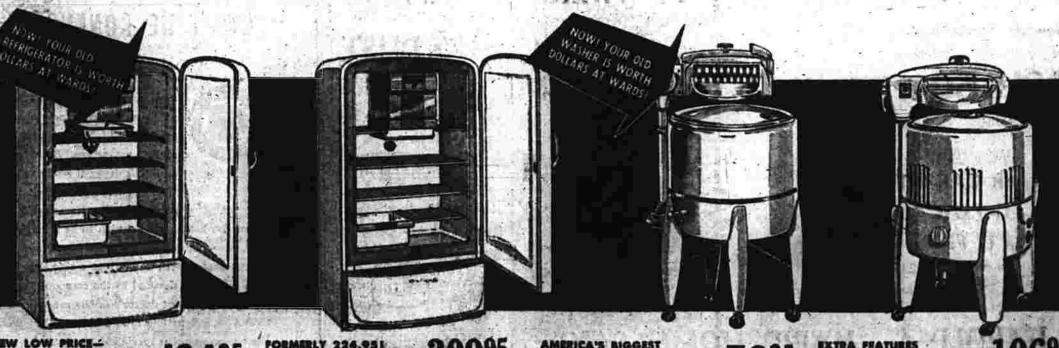

o Big 18x20x15' even Double savings on this full-sized M-W gas range if you buy you'll get a generous trade-in allowance for your old range! Has smokeless broiler; fully parcelained finish; self-lighting

FINEST QUALITY 40" M-W GAS RANGE

Has all the quality features of the Standard and Deluxe, with a bonus of extrai designed to make modern gas cooking fast and easy! Has hi-med-low burner controls; reversible oven racks; and large warming drawer! Tastefully trimmed in bright, non-tarnishing chromel Get big trade-in savings! Act now!

streaking. Has 2 simmer-heat top unit controls for healthful

Compare this M-W's many quality features at this extra-low price! Freezer holds 18 lbs. frozen food, plus ice. Food Freshener keeps vegetables crisp.
4 Jiffy Ice-Troy Releases, famous M-W Sealed Unit,
backed by Wards 5-Year Protection Flan.

PORMERLY 224,951 2095
Less Allewans Ank about terms

ancel freezer holds 22 lbs. frozen food, and ice. Extra cold storage for meats in Food Fraster. Re-Releases pop ice out like magic. M-W Sealed Unit.

clother cleaner . . , yet safe for dainty fabrics. Lovell wringer; semi-balloon rolls. 6-pound capacity,

. M-W Washer With Automatic Drain Pump. 86.95. . M-W Washer With Automatic Drain Page

FULL-FEATURED 40' M-W GAS RANGE · Divided cooklop · Heady oven light Has all the Standard features plus extras for quicker, easier cooking! Time minder times any operation from 3 to 60 min., bell rings when time is up! Front oven vent prevents wall