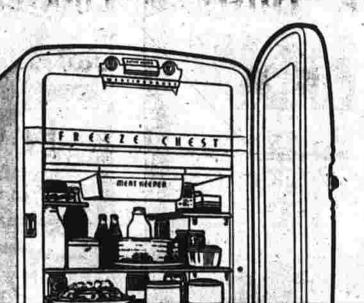

# "IT'S THE TRUTH!"

"In My 15 Years Selling Westinghouse Refrigerators I Have Never Seen A Value Like" THE GREAT, NEW

Westinghouse Aristocrat 10 Refrigerator-Freezer Combination

GOLDER

HOLD GOLD CONTROL

a system that permits intense cold in the Freeze Chest, yet, at the same time, safe, steady cold for normal foodkeeping. No "seasonal control" dials to turn-nothing to adjust, regardless of outside temperatures, humidity

or climate. All-weather automatic! ★ COLDER COLD freezes foods—keeps them safely ★ COLDER COLD freezes ice cubes faster ★ COLDER COLD keeps ice cream firm

and, at the same time, you get \* steady, safe cold for normal food-keeping \* moist cold to keep vegetables fresh and crisp

new features you want!

Giant Freeze Chest and Ice Cube Storage Tray freeze and store safely 56 pounds of food and ice —tray alone keeps 108 ice cubes. • Two big Humidrawers keep 3/4 bushel of vege-tables crisp and fresh. · Automatic Door Closer.

e Drop-down and removable shelves for special e New Butter Keeper refrigerates butter automati-cally, yet keeps it always ready to spread.

You can be SURE .. if it's Westinghouse

Act Now! Stop in and see these great, new Westinghouse Refrigorators today—at